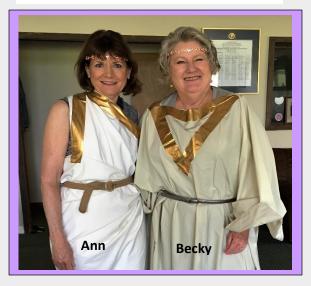

# It's a Roman Holíday ín Wellíngton Featuring the Club Goddesses



## Roman Holíday Planners



### Roman Holíday Winners Low Net Tournament

A Flight 1<sup>st</sup> – Pat Totten – 74 2<sup>nd</sup> - Lanie Campbell – 76 3<sup>rd</sup> – Nancy Knopp – 78 (scorecard playoff w/ Barb Anthem

Closest to Pin – Sharon Emrich

### **B** Flight

- 1<sup>st</sup> Becky Beddow 70
- 2<sup>nd</sup> Nadine Roberts 71
- 3<sup>rd</sup> Melissa Rodriguez 80

**Closest to Pin – Becky Beddow** 

#### C Flight

1<sup>st</sup> – Peggy King - 72 2<sup>nd</sup> – Jan Yaeger - 74 3<sup>rd</sup> – Jan Schraeder - 80

Longest Putt – Vicki Shue

A fun and very enjoyable, but HOT day. The pizza, wings, cookies, and brownies made the heat more bearable. And the friendly and helpful staff at Wellington just made the day better!!



В FLT

























The photographer was not able to get a picture o