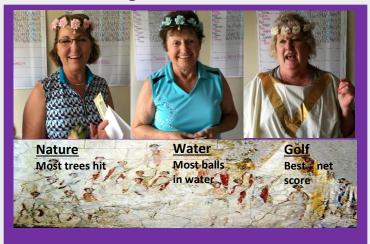

В FLT

The photographer was not able to get a picture of everyone... She apologizes to the ones

she missed. It just got a little hectic by the end of the day.

Whose nose, mouth and eyes do you see???

They belong to three different people.

Answers later!

С FLT