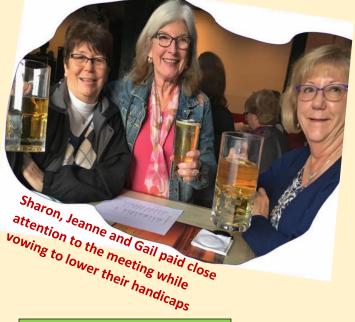

I know Jennifer (our resident Vet, who has used her veterinary skills on the course before) is trying to convince Rose to join us!

Vicki, Nadine & Peggy keep busy wearing a variety of hats!! Tournaments, Handicaps, Communications, Newsletter, Website, etc