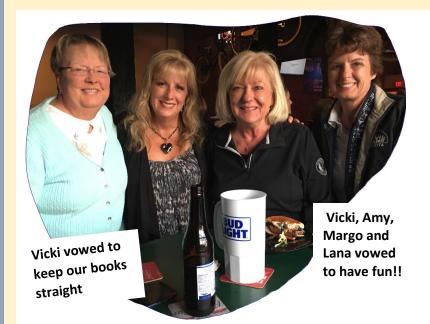

I know Jennifer (our resident Vet, who has used her veterinary skills on the course before) is trying to convince Rose to join us!

Vicki, Nadine & Peggy keep busy wearing a variety of hats!! Tournaments, Handicaps, Communications, Newsletter, Website, etc