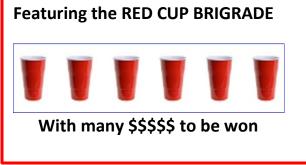

Hostesses: Echo & Lana

Echo and Lana did a mighty fine job hosting this tournament that had probably the biggest turn out that we've had for quite some time. Twenty-seven ladies signed up but one person had to drop out, leaving us with *only* twenty six... ALAS!! (Hope you are feeling much better, Debbie). Actually, the restaurant in Cheney where we had planned to eat was not quite prepared for our "big" group!! Imagine that!! The "red cups" were kinda' the highlight of the day. Dollar bills were put in the cups that were labeled for Chip-ins, 4 par 3's (on the green), and guess your score. If you won one of those specials, you got all the dollar bills that were in that cup (or shared them, if there were ties)!! I do believe that Becky B was the only "chip in" so she got all the dollars in that cup! Don't know if she got to keep the cup or not, though. All in all, a great day!! Thanks, Echo and Lana!!